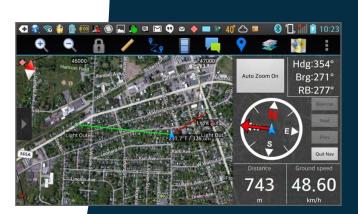

## **Break**

- Route Planning and Navigation
- Create a route
- Share a route
- Upload a route
- **Navigation**