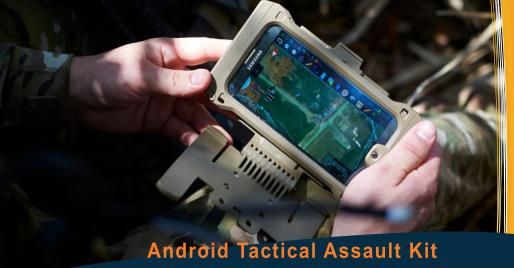

ATAK is a mapping engine developed for the Android Operating System which allows for precision targeting, intelligence on surrounding land formations, navigation, and generalized situational awareness. ATAK is under continuous development by various government laboratories to include the Air Force Research Lab, the Army Research Laboratory and the Defense Advanced Research Projects Agency. It enables users to navigate using GPS and National Geospatial Agency map data overlaid with real-time situational awareness of ongoing events. The ATAK software represents the surrounding area using the military standard MIL-STD-2525B symbology for iconography and the Cursor on Target data format standard for communication.