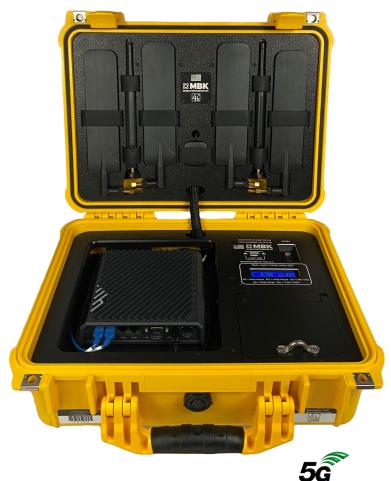

The **MBK-1900 FI** (Fully Integrated) is an intelligently designed portable 5G/4 LTE networking system configured with the Cradlepoint R1900 5G/4G LTE modem. These modems support worldwide, SIMbased, auto-carrier selection, CBRS Band 48 and Band 14 FirstNet<sup>™</sup>.

The **MBK-1900 FI** provides a WiFi6 802.11 wireless and gigabyte ethernet networking options.

The **MBK-1900 FI** has a custom storage locker. The **MBK-1900 FI** is powered by the 4K Rugged Power Center LifePo4 battery power management system which provides an estimated 8-14 hours of run time.

The **MBK-1900 FI** is integrated into a mil-spec case with integrated antenna carrier and an internal storage. Ethernet ports are extended to the exterior of the case. Includes one year of limited warranty coverage on all hardware.

## **Rapid Deployment**

**MBK-1900 FI's** are designed for locations with good 5G/4G LTE signal strength and quick deployment. No external antennas are required.

**R1900 5G Bands:** n1, n2, n3, n5, n7, n8, n12, n20, n25, n38, n40, n41, n48, n66, n71, n77,