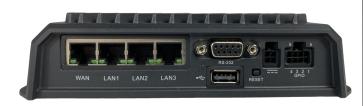

## **Hardware Specifications**

The following features are delivered through the hardware.

**Modem:** Embedded 5GB NR FR1 low-, mid-band, and 4G LTE Category 20 modem

4 x SMA cellular antenna connectors

Ethernet: 4 x GbE RJ45 (LAN/WAN switchable)