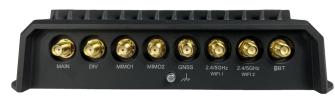

## **Hardware Specifications**

The following features are delivered through the hardware.

**Modem:** Embedded 5GB NR FR1 low-, mid-band, and 4G LTE Category 20 modem

4 x SMA cellular antenna connectors

Ethernet: 4 x GbE RJ45 (LAN/WAN switchable)

Wi-Fi:

Dual-radio, dual-band, concurrent operation (2.4 GHz & 5 GHz)

- Bluetooth: Embedded Bluetooth 5.1 (10 dBm max)- 1 x R-SMA connector.

GNSS / GPS: 1 x SMA GNSS antenna connector

**Elite Partner of** 