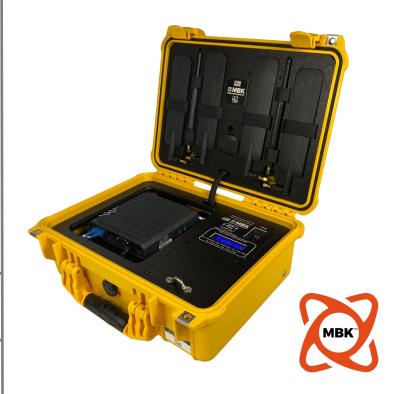

The **MBK-1900 FI** is integrated into a mil-spec case with integrated antenna carrier and an internal storage. Ethernet ports are extended to the exterior of the case. Includes one year of limited warranty coverage on all hardware.

**MBK Dimensions:** 14.7" x 10.2"x 6.1"

Weight: 22 lbs.

Run Time (estimated): 8-14 hours (estimated)

**Charging:** The **MBK-1900 FI:** The internal three stage charge controller will accept 14-18 vdc and up to a 60 watt solar panel. The included wall charger will charge the system in approximately 90 minutes. The internal Battery Protection Circuit prevents overcharge, over-discharge, and short circuits. The volt meter continuously displays the system voltage, and reacts to confirm solar or AC charging. The USB driver is independent, switched, and is 3 amps.

## **Hardware Specifications**

The following features are delivered through the hardware.

**Modem:** Embedded 5GB NR FR1 low-, mid-band, and 4G LTE Category 20 modem

4 x SMA cellular antenna connectors

Ethernet: 4 x GbE RJ45 (LAN/WAN switchable)