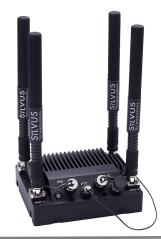

The MMK-4480 is an intelligently designed portable Mobile Networked MIMO (MN-MIMO) networking system configured with the Silvus Technologies STREAMCASTER SC4480E (Enhanced) 4X4 MIMO radios.

Silvus Technologies MIMO MANET communications systems utilize state-of-the-art StreamCaster software defined radios that deliver throughput, range and connectivity that WiFi-based systems cannot match. Silvus radios and accessories were developed to withstand the demands of air, sea and ground communications in harsh, highly mobile and high-stakes situations.

SC4400E delivers the power of 4×4 MIMO in a ruggedized package. SC4400E is ideal for use in fixed infrastructure, vehicular, long range, and airborne applications where maximum performance is desired.