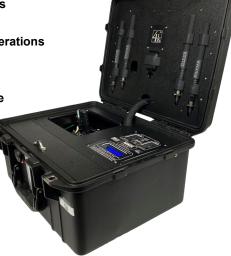

The MMK-4480 is an intelligently designed portable Mobile Networked MIMO (MN-MIMO) networking system configured with the Silvus Technologies STREAMCASTER SC4480E (Enhanced) 4X4 MIMO radios.

Silvus Technologies MIMO MANET communications systems utilize state-of-the-art StreamCaster software defined radios that deliver throughput, range and connectivity that WiFi-based systems cannot match. Silvus radios and accessories were developed to withstand the demands of air, sea and ground communications in harsh, highly mobile and high-stakes situations.

The MMK-4480 is powered by the 4K Rugged Power Center LifePo4 battery power management system which provides an estimated 6-12 hours of run time. The MMK-4480 is integrated into a mil-spec case with internal OEM antenna mounting and power supply storage One ethernet port is extended to the exterior of the case. The MMK-4480 is designed to operate as a close-lid solution. Includes one year of warranty coverage on all hardware.

**Output Power:** Up to 8 Watts (up to 32W effective performance thanks to beamforming)

**Battery Technology:** The battery is a 12.8 volt 8 AH (100 Watt hour) LiFePO4 bank. TSA carry-on compliant!

MMK Dimensions: 16.87L x 14.05W x 9.27D Weight: 25 lbs.