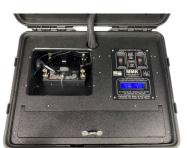

The MMK-4480 is powered by the 4K Rugged Power Center LifePo4 battery power management system which provides an estimated 6-12 hours of run time. The MMK-4480 is integrated into a mil-spec case with internal OEM antenna mounting and power supply storage One ethernet port is extended to the exterior of the case. The MMK-4480 is designed to operate as a close-lid solution. Includes one year of warranty coverage on all hardware.

**Output Power:** Up to 8 Watts (up to 32W effective performance thanks to beamforming)

**Battery Technology:** The battery is a 12.8 volt 8 AH (100 Watt hour) LiFePO4 bank. TSA carry-on compliant!

MMK Dimensions: 16.87L x 14.05W x 9.27D Weight: 25 lbs.