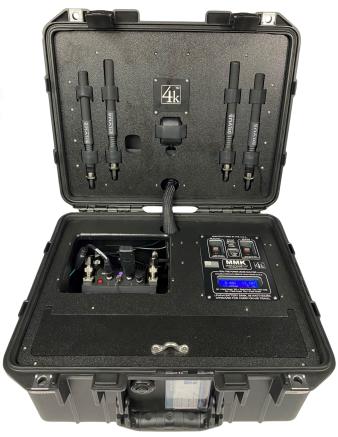

The MMK-4480 is an intelligently designed portable Mobile Networked MIMO (MN-MIMO) networking system configured with the Silvus Technologies STREAMCASTER SC4480E (Enhanced) 4X4 MIMO radios.

Silvus Technologies MIMO MANET communications systems utilize state-of-the-art StreamCaster software defined radios that deliver throughput, range and connectivity that WiFi-based systems cannot match. Silvus radios and accessories were developed to withstand the demands of air, sea and ground communications in harsh, highly mobile and high-stakes situations.

The MMK-4480 is powered by the 4K Rugged Power Center LifePo4 battery power management system which provides an estimated 6-12 hours of run time. The MMK-4480 is integrated into a mil-spec case with internal OEM antenna mounting and power supply storage One ethernet port is extended to the exterior of the case. The MMK-4480 is designed to operate as a close-lid solution. Includes one year of warranty coverage on all hardware.

**Output Power:** Up to 8 Watts (up to 32W effective performance thanks to beamforming)

**Battery Technology:** The battery is a 12.8 volt 8 AH (100 Watt hour) LiFePO4 bank. TSA carry-on compliant!

MMK Dimensions: 16.87L x 14.05W x 9.27D Weight: 25 lbs.