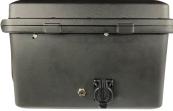

The MMK-4480 is powered by the 4K Rugged Power Center LifePo4 battery power management system which provides an estimated 6-12 hours of run time. The MMK-4480 is integrated into a mil-spec case with internal OEM antenna mounting and power supply storage One ethernet port is extended to the exterior of the case. The MMK-4480 is designed to operate as a close-lid solution. Includes one year of warranty coverage on all hardware.

Run Time (estimated): 6-12 hours (estimated)

**Charging:** The internal three stage charge controller will accept 14-18 vdc and up to a 60 watt solar panel. The included wall charger will charge the system in approximately 90 minutes. The internal Battery Protection Circuit prevents overcharge, overdischarge, and short circuits. The volt meter continuously displays the system voltage, and reacts to confirm solar or AC charging. The USB driver is independent, switched, and is 3 amps.