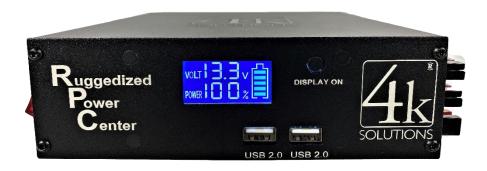

## **Ruggedized Power Center**

The **RPC** by 4K Solutions sets the standard for portable and rugged power. Using superior LiFePo4 battery chemistry, the RPC is lightweight, compact, and extremely powerful. The case is high-impact 6061 aluminum. The intelligent power meter is a sophisticated yet simple "fuel gauge", showing real time battery voltage and estimated percentage remaining. The **RPC** is chargeable from solar, a vehicle, or with the supplied AC charger, this machine is flexible and ready to work.

- LiFePo4 battery bank is 100 Watt-Hours (TSA carry-on compliant). 12.5 vdc @ 8.A
- Internal charge controller and supplied AC charger provide a full charge in 60 to 90 minutes.
- Internal Battery Management System protects the system from over charge, over discharge, & short circuit.
- Built in solar controller allows direct connection to a solar panel (60-watt max).
- USB Ports (2): 5VDC 3-amp
- Two Anderson Powerpole® connections deliver up to 4 amps (nominal) each @ 12 VDC current.
- Can be charged while in use.
- Can be partially charged with no memory effect.
- Charging (Operating) Temperatures: 0-55C & 32F 131F
- Discharging Temp: -10 60C & 14F 140F
- Ignition protected
- Dimension: 6.5" x 6.5" x 2" Weight 3.3 lbs. / 1.49 kg
- Part Number 4K-RPC
- LifePO4 Battery: UN38/.3 CIQ, UL1642, IEC 62133