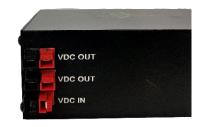

- LiFePo4 battery bank is 100 Watt-Hours (TSA carry-on compliant). 12.5 vdc @ 8.A
- Internal charge controller and supplied AC charger provide a full charge in 60 to 90 minutes.
- Internal Battery Management System protects the system from over charge, over discharge, & short circuit.
- Built in solar controller allows direct connection to a solar panel (60-watt max).
- USB Ports (2): 5VDC 3-amp
- Two Anderson Powerpole® connections deliver up to 4 amps (nominal) each @ 12 VDC current.
- Can be charged while in use.
- Can be partially charged with no memory effect.
- Charging (Operating) Temperatures: 0-55C & 32F 131F
- Discharging Temp: -10 60C & 14F 140F
- Ignition protected
- Dimension: 6.5" x 6.5" x 2" Weight 3.3 lbs. / 1.49 kg
- Part Number 4K-RPC
- LifePO4 Battery: UN38/.3 CIQ, UL1642, IEC 62133